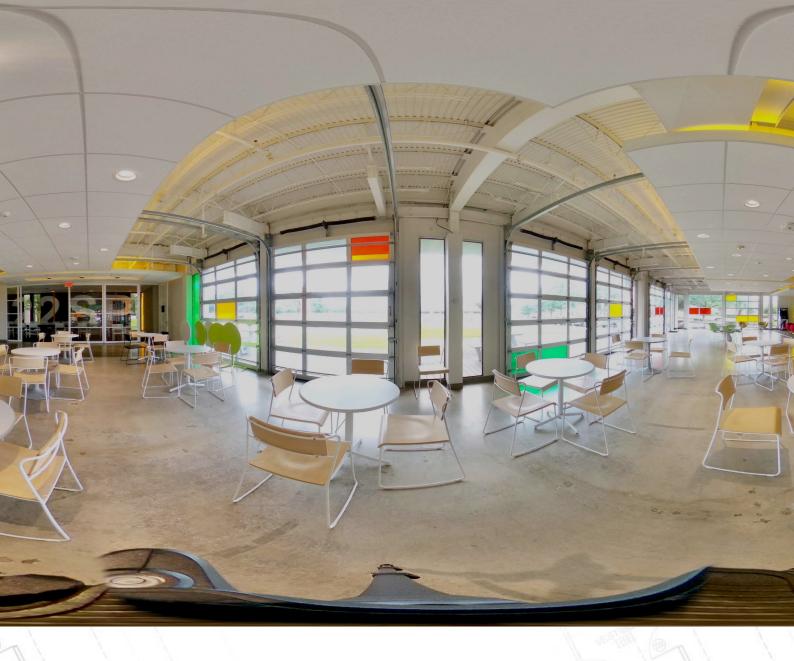

# 360° Photographic Floor Plans

Visit your spaces without having to actually travel with our high-resolution 360° photographic floor plans. These detailed images provide a unique and immersive perspective for your standard building surveys. At ACS Asbuilts, our surveyors use the latest 360° camera technology to capture dynamic 360° images of your space and insert them directly into your survey plans.

Our high-tech cameras are very small and low profile allowing us to work without disrupting your business operations or interfering with your employees or customers. The file sizes of our 360° images are much smaller than the size of images taken with regular 2D cameras, and the 360° images can be accessed and viewed conveniently from our cloud-based solution.